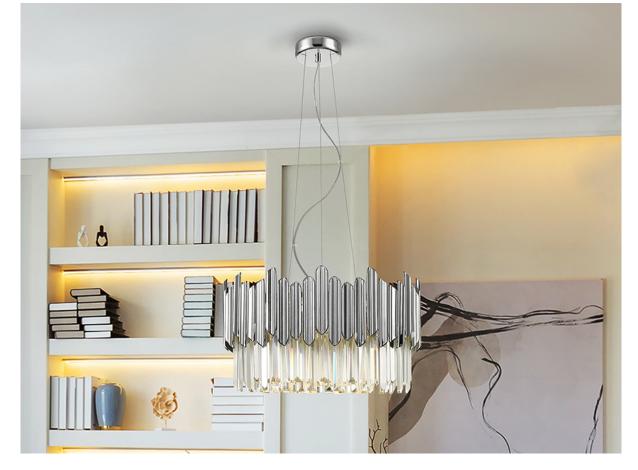

# **Tiara**

605144

**Pendants** 

Lamp made of chromed metal. Shade of faceted glass prisms finished with chromed ABS pieces.

·This item includes 6 G9 LED 6W This lamp is supplied with GRAVITY TOGGLES, to improve ceiling fixing.

### ADDITIONAL INFORMATION

Material:Metal, ABS, faceted glass Finish: Chromed, clear