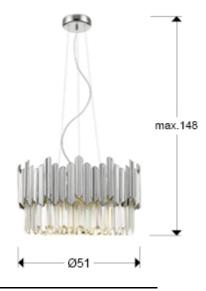

#### **SIZES**

Sizes: Ø 51.0 \$\frac{1}{2}\$ 148.0 cm Height when installed: 50.0/ max. 150.0 cm Weight: 10.3 Kg